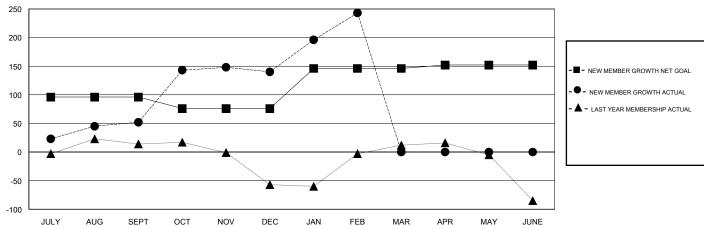

### GOALS AND ACTUAL MEMBERS CUMULATIVE

| DROPPED CLUBS: 1  DROPPED MEMBERS |    | 28 CLUBS OF 49 ADDED 1 OR MORE<br>NEW MEMBERS | GENDER DISTR<br>MALE<br>FEMALE | 957 (52.32%)<br>872 (47.68%) |     |
|-----------------------------------|----|-----------------------------------------------|--------------------------------|------------------------------|-----|
| DECEASED                          | 4  | CLICK HERE FOR CUMULATIVE                     | TOTAL FAMILY UNIT MEMBERS      |                              | 869 |
| CLUB CANCELLED                    | 21 | MEMBERSHIP DATA                               | FAMILY MEMBERS PAYING HALF     |                              | 511 |
| OTHER 70                          |    |                                               | DUES                           |                              |     |
| TOTAL                             | 95 |                                               | II .                           |                              |     |