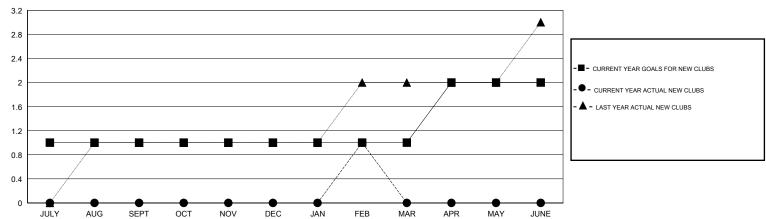

# MONTHLY MEMBERSHIP PROGRESS REPORT

## District 301 E

Results as of: 2/28/2017

#### DATUK NAGARATNAM **LOCATION PHILIPPINES GMT CA** Clubs Members RESULTS FOR 2016-2017 RESULTS FOR 2016-2017 NEW CLUBS NEW CLUB GOAL DROPPED CLUBS NEW MEMBER GROWTH NEW MEMBER DROPPED QUARTER QUARTER NET GOAL (not reinstated GROWTH ACTUAL (not MEMBERS ACTUAL or transfers) reinstated or transfers) (including transfers) 0 0 96 66 14 JULY/AUG/SEPT JULY/AUG/SEPT 0 0 1 -20 155 67 OCT/NOV/DEC OCT/NOV/DEC 0 0 70 117 14 JAN/FEB/MAR JAN/FEB/MAR 0 0 1 0 APR/MAY/JUNE APR/MAY/JUNE 6 0

## GOALS AND ACTUAL NEW CLUBS CUMULATIVE



### GOALS AND ACTUAL MEMBERS CUMULATIVE



| DROPPED CLUBS: 1  DROPPED MEMBERS |    | 28 CLUBS OF 49 ADDED 1 OR MORE<br>NEW MEMBERS | GENDER DISTR<br>MALE<br>FEMALE | 957 (52.32%)<br>872 (47.68%) |     |
|-----------------------------------|----|-----------------------------------------------|--------------------------------|------------------------------|-----|
| DECEASED                          | 4  | CLICK HERE FOR CUMULATIVE                     | TOTAL FAMILY UNIT MEMBERS      |                              | 869 |
| CLUB CANCELLED                    | 21 | MEMBERSHIP DATA                               | FAMILY MEMBERS PAYING HALF     |                              | 511 |
| OTHER 70                          |    |                                               | DUES